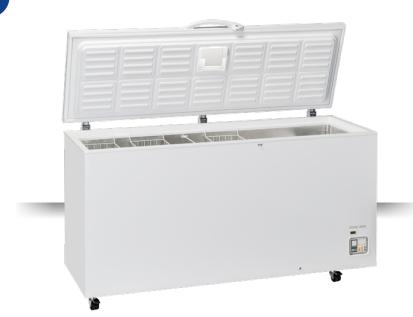

#### **GENERAL FEATURES**

| 600 Lt. Chest freezer with standard top                        | • |
|----------------------------------------------------------------|---|
| White coated steel for external, embossed aluminium internally | • |
| Static Cooling                                                 | • |
| Manual Defrost                                                 | • |
| Defrost water drain                                            | • |
| Foaming Agent Cyclopentane (60mm per side)                     | • |
| Interior LED light                                             | • |
| Handle with lock                                               | • |
| Digital control panel with alarm                               | • |
| Basket included (N.3 Pcs)                                      | • |
| N.4 Castor (N.2 in the front with brake)                       | • |
| Energy efficiency class: C                                     | • |

### **TECHNICAL SPECIFICATIONS**

| Capacity                         | 600 L         |
|----------------------------------|---------------|
| Temperature                      | C1 (-18°C)    |
| Consumption                      | 1.75 kWh/24h  |
| Rated Power                      | 250 W         |
| Noise level                      | 38 dB(A)      |
| Net Weight                       | 78 Kg         |
| Gross Weight                     | 80 Kg         |
| External Dimensions (WxDxH mm)   | 1804x695x945  |
| Internal Dimensions (WxDxH mm)   | 1680x480x725  |
| Packaging dimensions (WxDxH mm)  | 1850x800x1000 |
| Loading quantities 20'/40'/40'HQ | 20/38/38      |