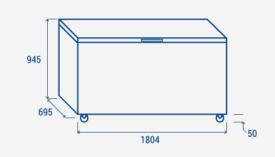

#### **PRODUCT DIMENSIONS**

### **TECHNICAL SPECIFICATIONS**

| Capacity                         | 600 L         |
|----------------------------------|---------------|
| Temperature                      | C1 (-18°C)    |
| Consumption                      | 1.75 kWh/24h  |
| Rated Power                      | 250 W         |
| Noise level                      | 38 dB(A)      |
| Net Weight                       | 78 Kg         |
| Gross Weight                     | 80 Kg         |
| External Dimensions (WxDxH mm)   | 1804x695x945  |
| Internal Dimensions (WxDxH mm)   | 1680x480x725  |
| Packaging dimensions (WxDxH mm)  | 1850x800x1000 |
| Loading quantities 20'/40'/40'HQ | 20/38/38      |