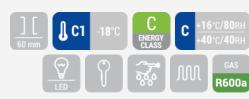

#### **GENERAL FEATURES**

| 600 Lt. Chest freezer with standard top                        | • |
|----------------------------------------------------------------|---|
| White coated steel for external, embossed aluminium internally | • |
| Static Cooling                                                 | • |
| Manual Defrost                                                 | • |
| Defrost water drain                                            | • |
| Foaming Agent Cyclopentane (60mm per side)                     | • |
| Interior LED light                                             | • |
| Handle with lock                                               | • |
| Digital control panel with alarm                               | • |
| Basket included (N.3 Pcs)                                      | • |
| N.4 Castor (N.2 in the front with brake)                       | • |
| Energy efficiency class: C                                     | • |

### **TECHNICAL SPECIFICATIONS**

| Capacity                         | 600 L         |
|----------------------------------|---------------|
| Temperature                      | C1 (-18°C)    |
| Consumption                      | 1.75 kWh/24h  |
| Rated Power                      | 250 W         |
| Noise level                      | 38 dB(A)      |
| Net Weight                       | 78 Kg         |
| Gross Weight                     | 80 Kg         |
| External Dimensions (WxDxH mm)   | 1804x695x945  |
| Internal Dimensions (WxDxH mm)   | 1680x480x725  |
| Packaging dimensions (WxDxH mm)  | 1850x800x1000 |
| Loading quantities 20'/40'/40'HQ | 20/38/38      |