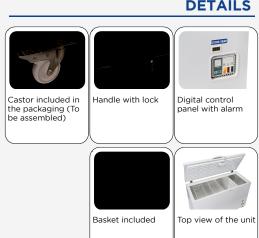

#### **DETAILS**

#### **GENERAL FEATURES**

| 600 Lt. Chest freezer with standard top                        | • |
|----------------------------------------------------------------|---|
| White coated steel for external, embossed aluminium internally | • |
| Static Cooling                                                 | • |
| Manual Defrost                                                 | • |
| Defrost water drain                                            | • |
| Foaming Agent Cyclopentane (60mm per side)                     | • |
| Interior LED light                                             | • |
| Handle with lock                                               | • |
| Digital control panel with alarm                               | • |
| Basket included (N.3 Pcs)                                      | • |
| N.4 Castor (N.2 in the front with brake)                       | • |
| Energy efficiency class: C                                     | • |